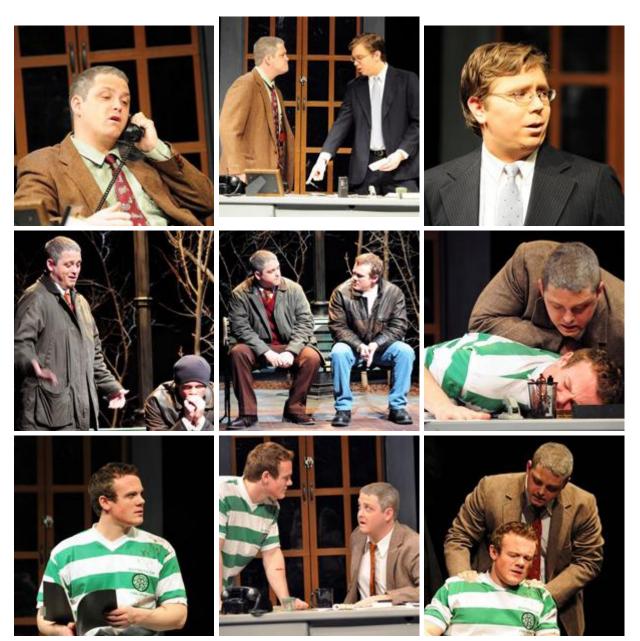

## Cast

Danny...Michaul Garbo Clancy...Matt Steiner Doyle...Andy Brown

Set Design...John C Hunter Costumer Design...Elizabeth Carson Lighting Design...Dan Gilchrist, Tommy Guffey Sound Design...Alex Brown Dialect Coach...Karen Hastings Director... Penny Weiner

Place: A large police station in the North Dublin suburbs and the Grand Canal, Dublin, south side.

## Production

Set Design John C. Hunter Costume Design...Elizabeth Carson Lighting Design...Dan Gilchrist, Tommy Guffey Sound Design...Alex Brown Dialect Coach...Karen Hastings Director...Penny Weiner

Photos by Bill Blankenship courtesy of TopekaCJ